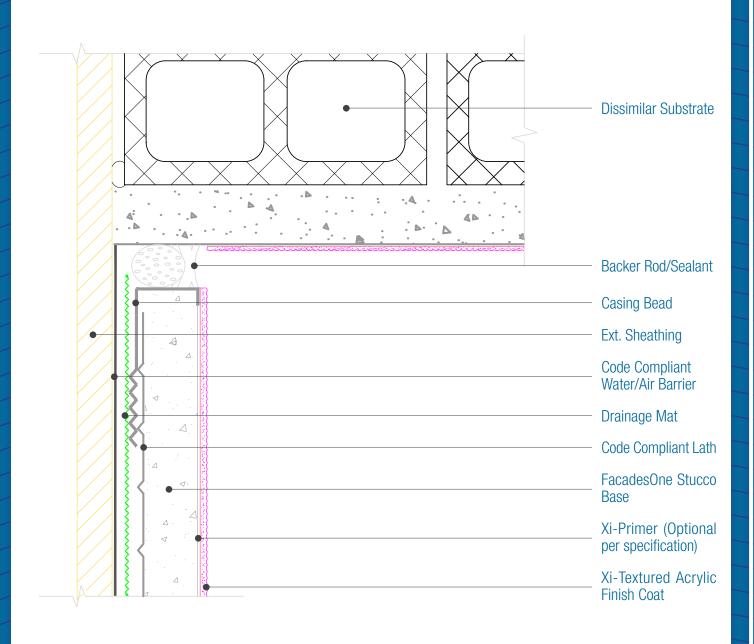

## FacadesOne Max Stucco Assembly Inside Corner Joint

Date. 06-15-2020 | Detail. f1 max.lll.3 v1

## NOTES:

1. There must be continuous airtightness over the entire building enclosure, where required by code. The actual project detail must show this continuity.

DISCLAIMER: FACADESXi details are recommendations that should be used for guidance only. There may be equivalent means of installation that are not shown in FACADESXi assembly details. All FACADESXi products shall be installed in accordance with FACADESXi product datasheets and all applicable building codes and industry standard practices. The design, engineering and final details incorporating any FACADESXi product are the sole responsibility of the project design professional. FACADESXi is not responsible for determining the acceptability and/or applicability of any FACADESXi product or detail for any specific project or condition. FACADESXi disclaims all liability for improper installation, workmanship,or design by a third-party, EXCEPT FOR ANY EXPRESS REPRESENTATIONS AND WARRANTIES BY FACADESXI, ALL IMPLIED WARRANTIES OF ANY KIND, INCLUDING BUT NOT LIMITED TO WARRANTIES OF MERCHANTABILITY OR FITNESS FOR A PARTICULAR PURPOSE OR COMPLIANCE WITH LAWS OR GOVERNMENT RULES OR REGULATIONS APPLICABLE TO THE PROJECT, ARE HEREBY DISCLAIMED. FACADESXI's website should always be consulted for the latest version of any details and/or product information. Contact FACADESXI for any technical assistance.